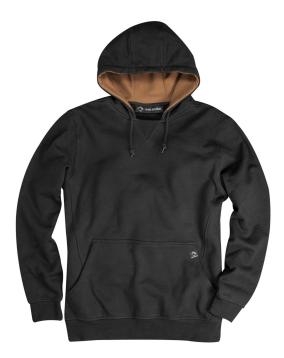

## Dri Duck Men's Woodland Fleece Hooded Sweatshirt

### Fabric11 oz., 80% cotton, 20% polyester

- V-notch neckThree-piece hood designed to
  - contour for a comfortable fit
- Articulated elbows
- Flat rib knit cuffs and hem
- Power Fleece

  Textured thermal-lined hood
- Sizes S - 4XL